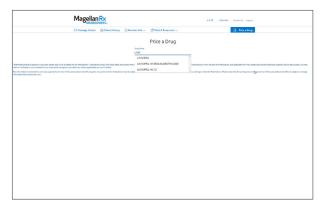

## HOW TO USE THE PRICE A DRUG TOOL:

After a successful login to the secured member portal, you will see the **Dashboard** screen. Click the blue, **Price a Drug** bar at the top right.

Select the appropriate **Form** (e.g., tablet, capsule) and **Dosage**.