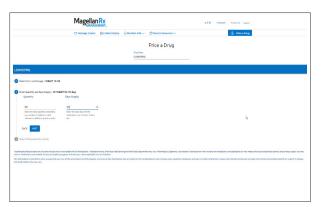

Type the name of the medication in the **Drug**Name field and choose the correct option from the drop down list.

Enter the intended **Quantity** and **Days' Supply** in their respective fields.

Your list of pharmacies will appear along with the drug prices. Please note that Magellan Rx Pharmacy (home delivery) will appear at the bottom of most searches regardless of the pharmacies you chose.