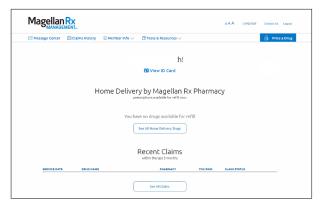

## HOW TO USE THE PRICE A DRUG TOOL:

After a successful login to the secured member portal, you will see the **Dashboard** screen. Click the blue, **Price a Drug** bar at the top right.

Select the appropriate **Form** (e.g., tablet, capsule) and **Dosage**.