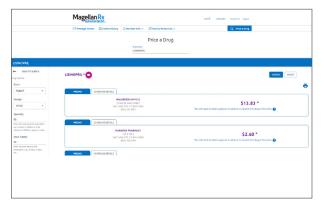

Type the name of the medication in the **Drug**Name field and choose the correct option from the drop down list.

Enter the intended **Quantity** and **Days' Supply** in their respective fields.

Your list of pharmacies will appear along with the drug prices. Please note that Magellan Rx Pharmacy (home delivery) will appear at the bottom of most searches regardless of the pharmacies you chose.