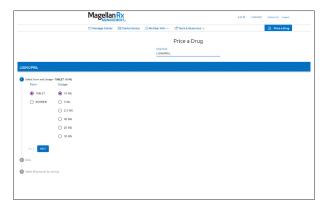

## HOW TO USE THE PRICE A DRUG TOOL:

After a successful login to the secured member portal, you will see the **Dashboard** screen. Click the blue, **Price a Drug** bar at the top right.

Select the appropriate **Form** (e.g., tablet, capsule) and **Dosage**.

Type the name of the medication in the **Drug**Name field and choose the correct option from the drop down list.

Enter the intended **Quantity** and **Days' Supply** in their respective fields.

Your list of pharmacies will appear along with the drug prices. Please note that Magellan Rx Pharmacy (home delivery) will appear at the bottom of most searches regardless of the pharmacies you chose.