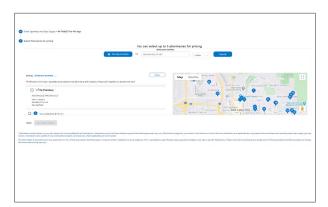

Enter your location in the designated field and hit **Search**. Choose up to five pharmacies from the list to compare pricing. Scroll to the bottom of the page and click the **Get Drug Prices** option.